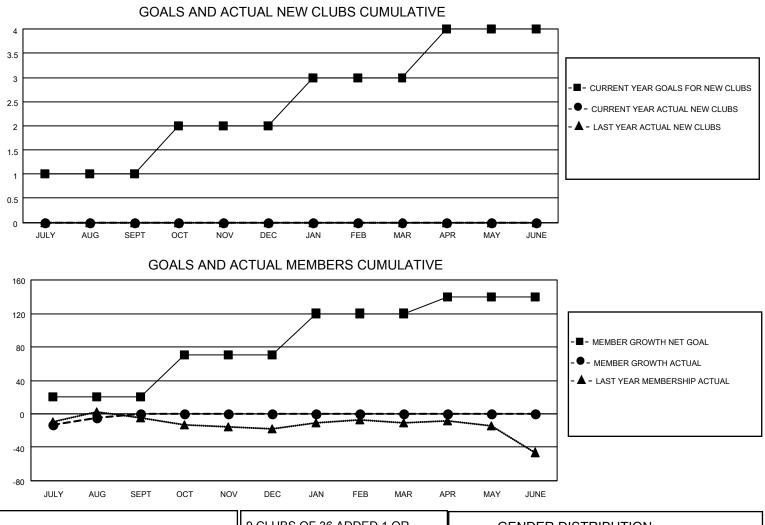

## LOCATION CALIFORNIA

District 4 C1

Results as of: 8/31/2023

| Clubs                 |               |           |               | Members               |                        |                         |                                                    |
|-----------------------|---------------|-----------|---------------|-----------------------|------------------------|-------------------------|----------------------------------------------------|
| RESULTS FOR 2023-2024 |               |           |               | RESULTS FOR 2023-2024 |                        |                         |                                                    |
| QUARTER               | NEW CLUB GOAL | NEW CLUBS | DROPPED CLUBS | QUARTER               | BER GROWTH NET<br>GOAL | MEMBER GROWTH<br>ACTUAL | DROPPED<br>MEMBERS ACTUAL<br>(including transfers) |
| JULY/AUG/SEPT         | 1             | 0         | 0             | JULY/AUG/SEPT         | 20                     | 24                      | 23                                                 |
| OCT/NOV/DEC           | 1             | 0         | 0             | OCT/NOV/DEC           | 50                     | 0                       | 0                                                  |
| JAN/FEB/MAR           | 1             | 0         | 0             | JAN/FEB/MAR           | 50                     | 0                       | 0                                                  |
| APR/MAY/JUNE          | 1             | 0         | 0             | APR/MAY/JUNE          | 20                     | 0                       | 0                                                  |